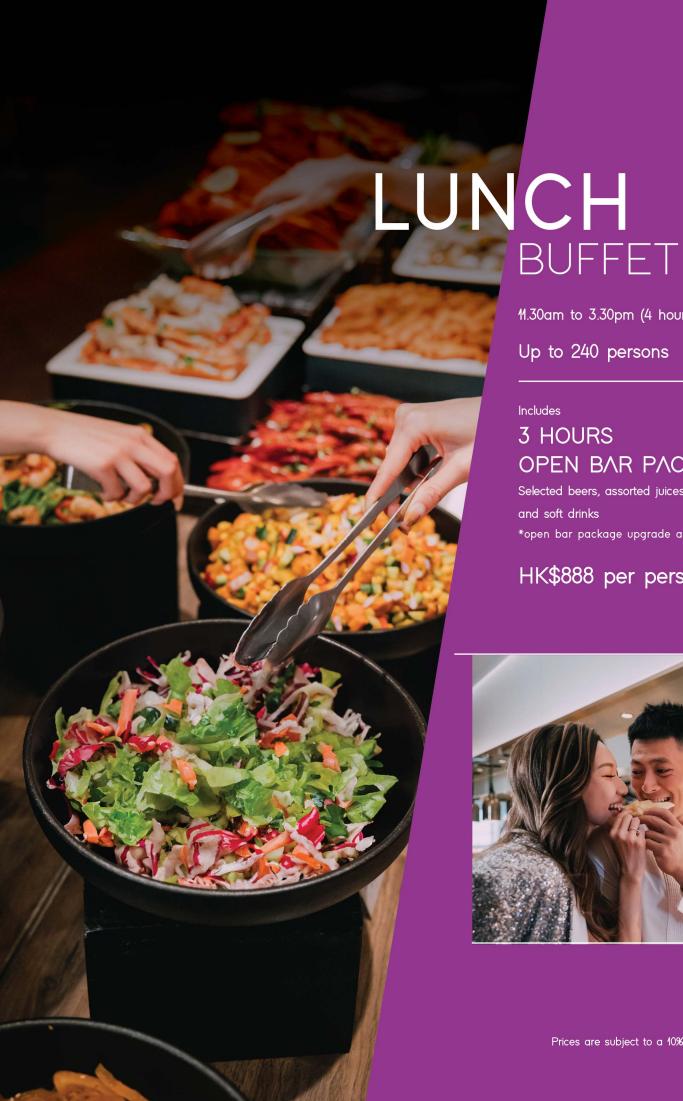

## LUNCH

11.30am to 3.30pm (4 hours)

Up to 240 persons

Minimum Spending:

(Mondays to Fridays) HK\$75,000

(Saturdays, Sundays, and Public Holidays) HK\$85,000

Up to 240 persons

Includes

#### 3 HOURS OPEN BAR PACKAGE

Selected beers, assorted juices, and soft drinks

\*open bar package upgrade available

HK\$888 per person

Prices are subject to a 10% service charge

3.30 to 6.30pm (3 hours)

Up to 300 persons (seating & standing)