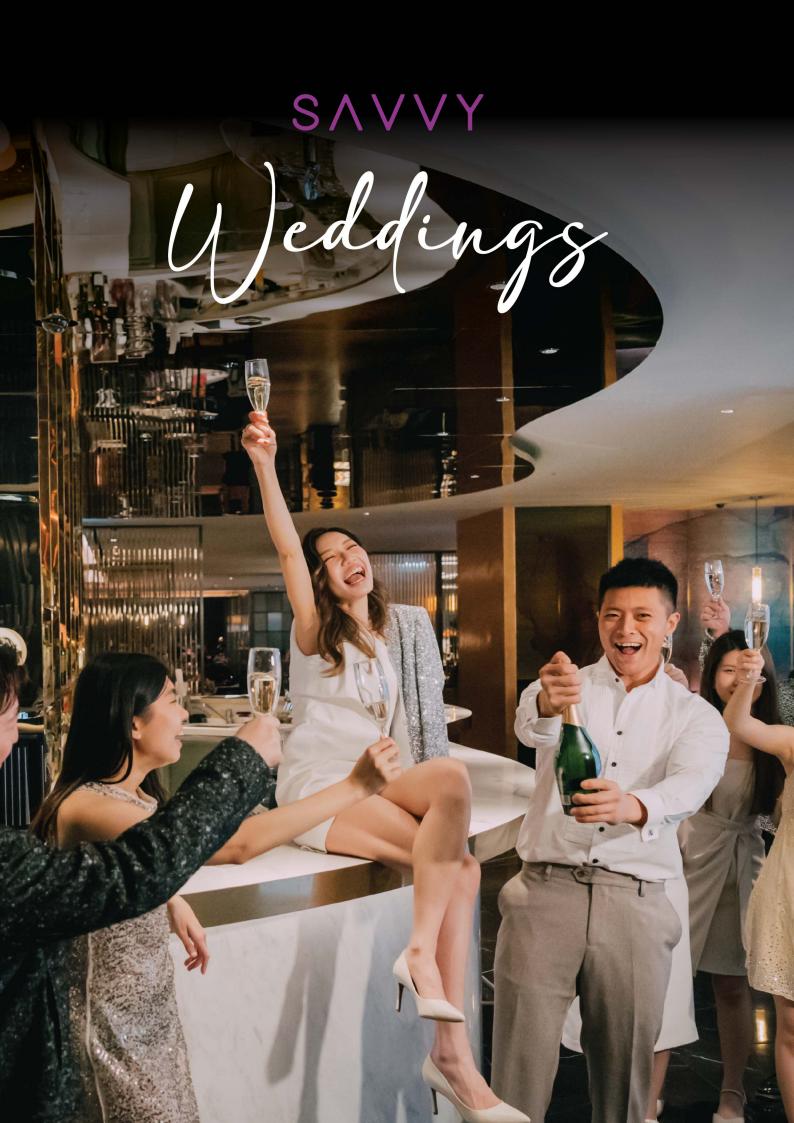

## LUNCH

11.30am to 3.30pm (4 hours)

Up to 240 persons

Minimum Spending:

(Mondays to Fridays) HK\$75,000

(Saturdays, Sundays, and Public Holidays) HK\$85,000

# COCKTAIL

3.30 to 6.30pm (3 hours)

Up to 300 persons (seating & standing)

Minimum Spending:

(Mondays to Fridays) HK\$65,000

(Saturdays, Sundays, and Public Holidays) HK\$75,000

### DINNER

6 to 11pm (5 hours)

Up to 240 persons

Minimum Spending:

(Mondays to Thursdays) HK\$85,000

(Fridays, Saturdays, Sundays, and Public Holidays)

HK\$95,000



- 1. Use of a feather pen and ring cushion
- 2. One complimentary bottle of DOCG Prosecco for the toast
- $3.\ \Lambda$  three-tier dummy wedding cake for the photography
- 4. Access to LED screens, projector screens, and the in-house audio system with microphones
- 5. 20 one