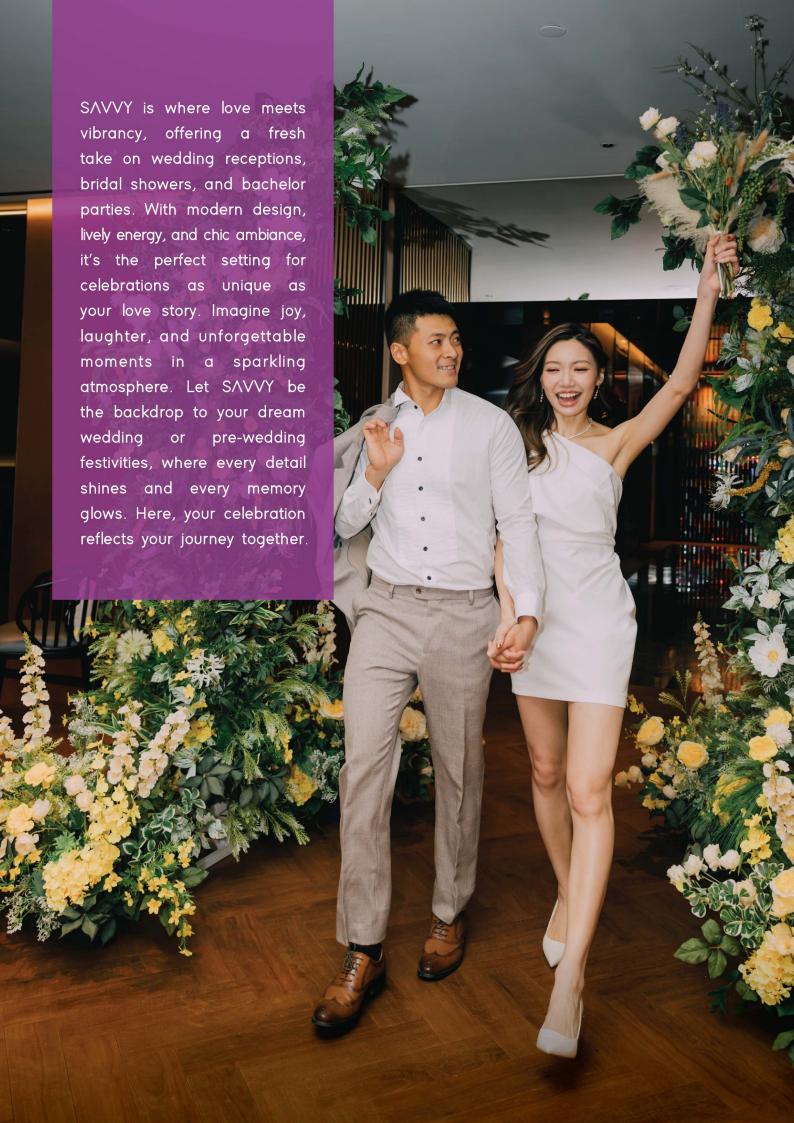

## LUNCH

11.30am to 3.30pm (4 hours)

Up to 240 persons

Minimum Spending:

(Mondays to Fridays) HK\$75,000

(Saturdays, Sundays, and Public Holidays) HK\$85,000

# COCKTAIL

3.30 to 6.30pm (3 hours)

Up to 300 persons (seating & standing)

Minimum Spending:

(Mondays to Fridays) HK\$65,000

(Saturdays, Sundays, and Public Holidays) HK\$75,000

### DINNER

6 to 11pm (5 hours)

Up to 240 persons

Minimum Spending:

(Mondays to Thursdays) HK\$85,000

(Fridays, Saturdays, Sundays, and Public Holidays)

HK\$95,000



- 1. Use of a feather pen and ring cushion
- 2. One complimentary bottle of DOCG Prosecco for the toast
- $3.\ \Lambda$  three-tier dummy wedding cake for the photography
- 4. Access to LED screens, projector screens, and the in-house audio system with microphones
- 5. 20 one-h