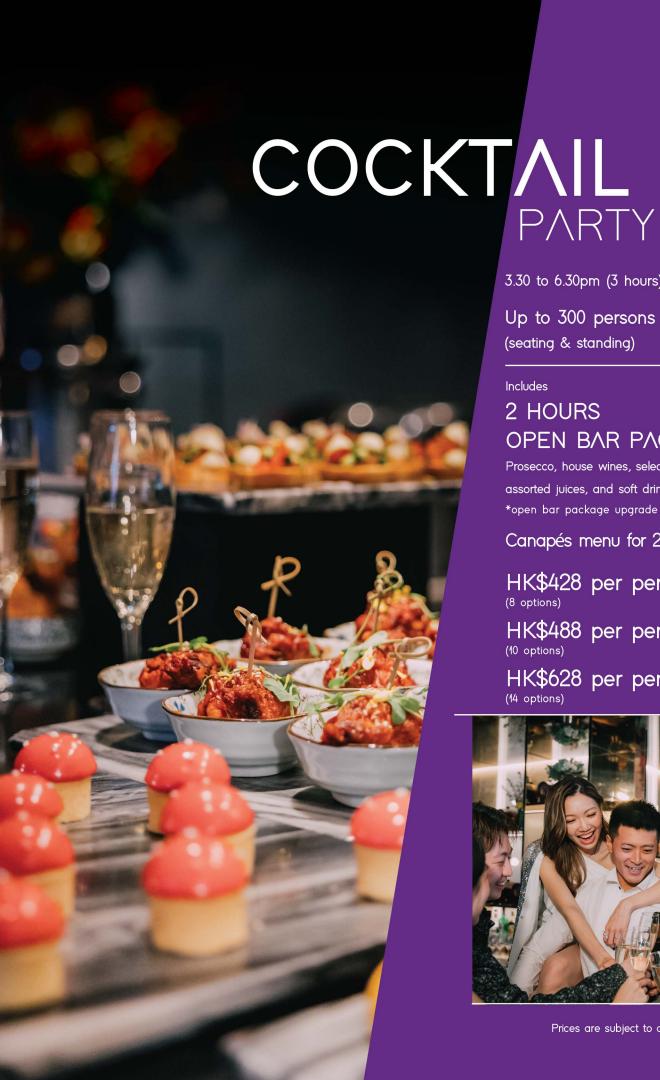

# COCKTAIL

3.30 to 6.30pm (3 hours)

Up to 300 persons (seating & standing)

Minimum Spending:

(Mondays to Fridays) HK\$65,000

(Saturdays, Sundays, and Public Holidays) HK\$75,000

Includes

#### 2 HOURS OPEN BAR PACKAGE

Prosecco, house wines, selected beers, assorted juices, and soft drinks \*open bar package upgrade available

Canapés menu for 2 hours

HK\$428 per person (8 options)

HK\$488 per person (10 options)

HK\$628 per person (14 options)

BUFFET

6 to 11pm (5 hours)

Up to 240 persons

Includes