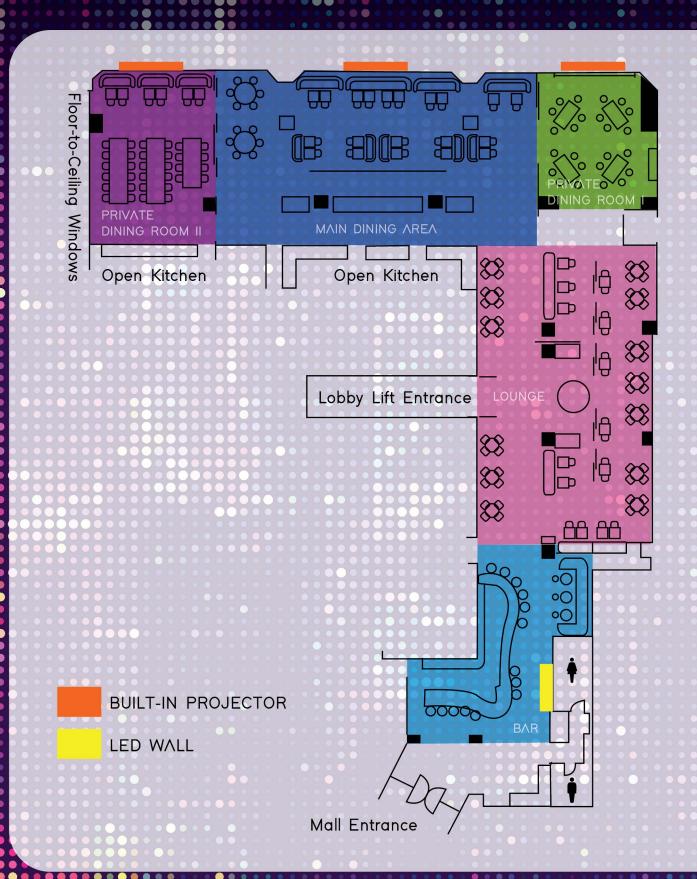

3 HOURS OPEN BAR PACKAGE

Selected beers, assorted juices, and soft drinks

\*open bar package upgrade available

HK\$888 per person



Prices are subject to a 10% service charge



3.30 to 6.30pm (3 hours)

Up to 300 persons (seating & standing)

Includes

#### 2 HOURS OPEN BAR PACKAGE

Prosecco, house wines, selected beers, assorted juices, and soft drinks \*open bar package upgrade available

Canapés menu for 2 hours

HK\$428 per person (8 options)

HK\$488 per person (10 options)

HK\$628 per person (14 options)





BUFFET

6 to 11pm (5 hours)

Up to 240 persons

Includes

#### 3 HOURS OPEN BAR PACKAGE

Selected beers, assorted juices, and soft drinks

\*open bar package upgrade available

HK\$1,088 per person



Prices are subject to a 10% service charge

### SAVVY

### FLOOR PLAN