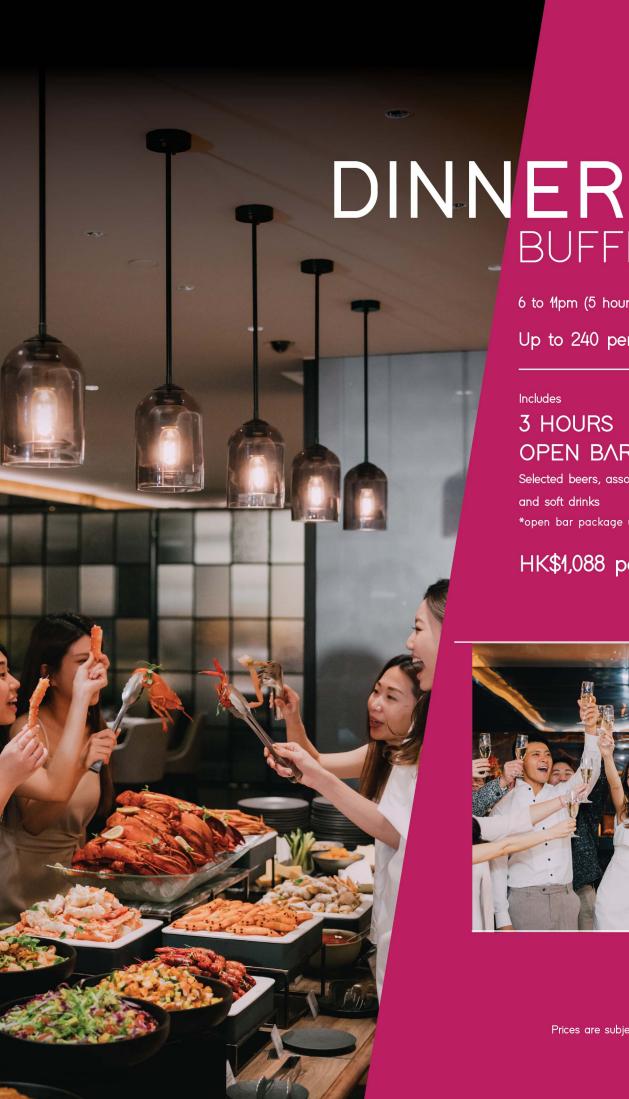

### DINNER

6 to 11pm (5 hours)

Up to 240 persons

Minimum Spending:

(Mondays to Thursdays) HK\$85,000

(Fridays, Saturdays, Sundays, and Public Holidays)

HK\$95,000

- 1. Use of a feather pen and ring cushion
- 2. One complimentary bottle of DOCG Prosecco for the toast
- $3.\ \Lambda$  three-tier dummy wedding cake for the photography
- 4. Access to LED screens, projector screens, and the in-house audio system with microphones
- 5. 20 one-hour parking coupons

HK\$628 per person (14 options)

BUFFET

6 to 11pm (5 hours)

Up to 240 persons

Includes

#### 3 HOURS OPEN BAR PACKAGE

Selected beers, assorted juices, and soft drinks

\*open bar package upgrade available

HK\$1,088 per person

Prices are subject to a 10% service charge